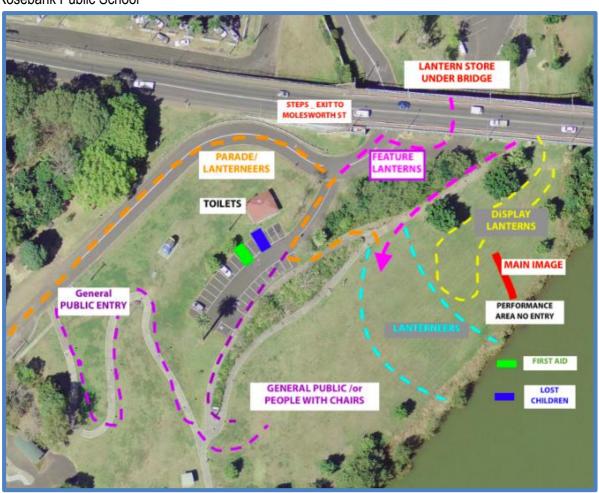

Rosebank Public School staff will be in attendance for the parade but there will be no supervision before or after the parade part of the celebration. Parents remain responsible for supervising their own children at all times.