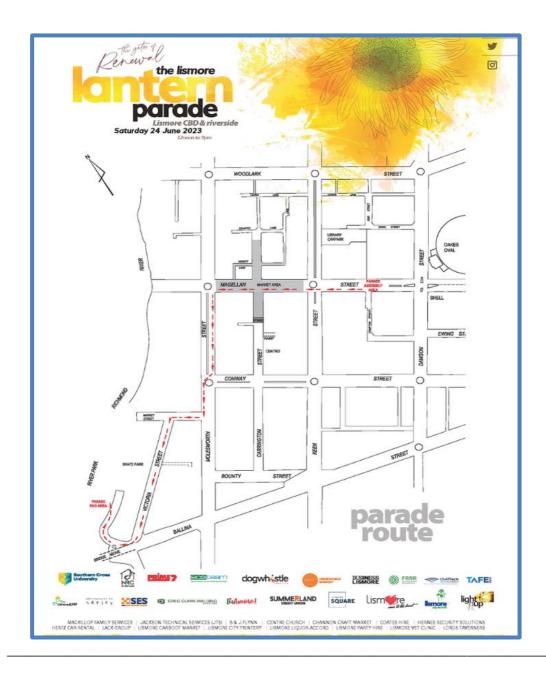

The assembly point is on Magellan Street, near the old Library Building. We will have our Rosebank Public School banner on display to help you find us. We are to assemble between 4:30 and 5pm. The parade will depart at 5:30pm. A map of the parade route is attached to this note.